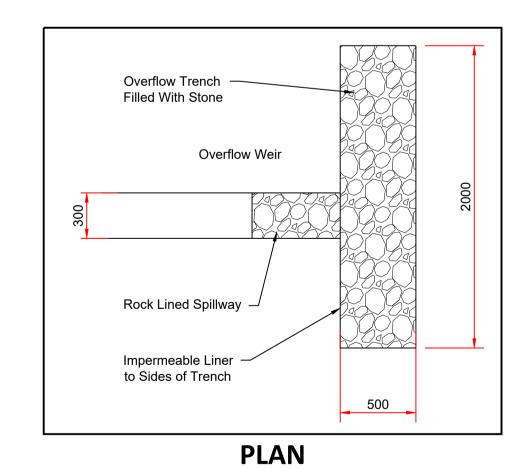

## **BUND CONSTRUCTION**

**Scale 1:25** 

If Applicable : Ordnance Survey Ireland Licence No. CYAL50221678 © Ordnance Survey Ireland and Government of Ireland

|                                         | Overflow                 |         |  |  |  |  |  |
|-----------------------------------------|--------------------------|---------|--|--|--|--|--|
|                                         | Dispersed Outflow Detail |         |  |  |  |  |  |
|                                         | 2000                     |         |  |  |  |  |  |
| Existing Natural Vegetated Gro          | $\downarrow$             | <u></u> |  |  |  |  |  |
| PLAN OF POND OUTFALL DETAIL  Scale 1:25 |                          |         |  |  |  |  |  |