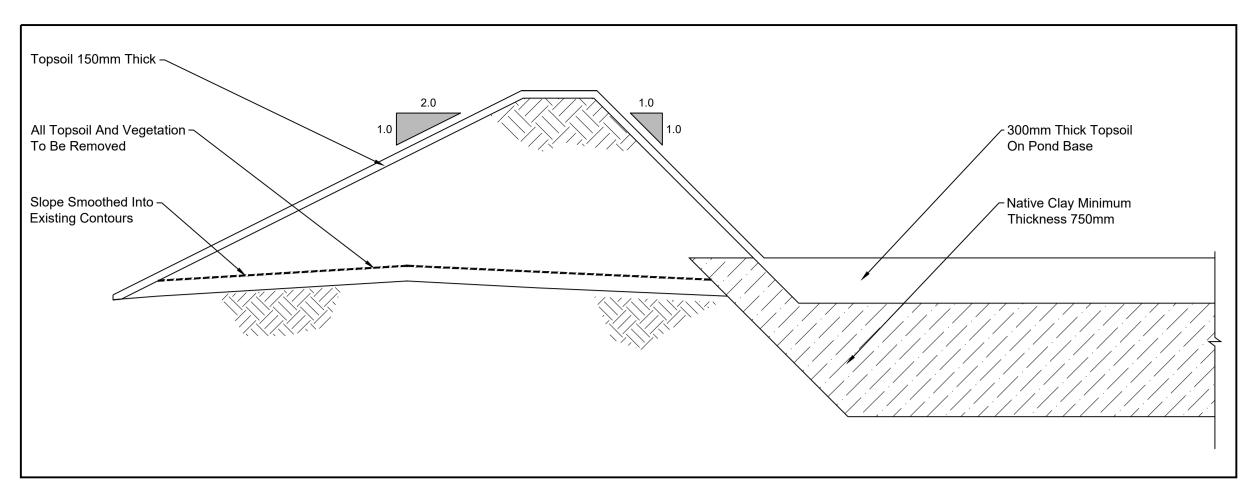

**BUND CONSTRUCTION** 

**Scale 1:25** 



## **BUND CONSTRUCTION**

**Scale 1:25** 



## **BUND CONSTRUCTION**

**Scale 1:25** 

If Applicable : Ordnance Survey Ireland Licence No. CYAL50221678 © Ordnance Survey Ireland and Government of Ireland



|                                         | Overflow                 |         |  |  |  |  |  |
|-----------------------------------------|--------------------------|---------|--|--|--|--|--|
|                                         | Dispersed Outflow Detail |         |  |  |  |  |  |
|                                         | 2000                     |         |  |  |  |  |  |
| Existing Natural Vegetated Gro          | $\downarrow$             | <u></u> |  |  |  |  |  |
| PLAN OF POND OUTFALL DETAIL  Scale 1:25 |