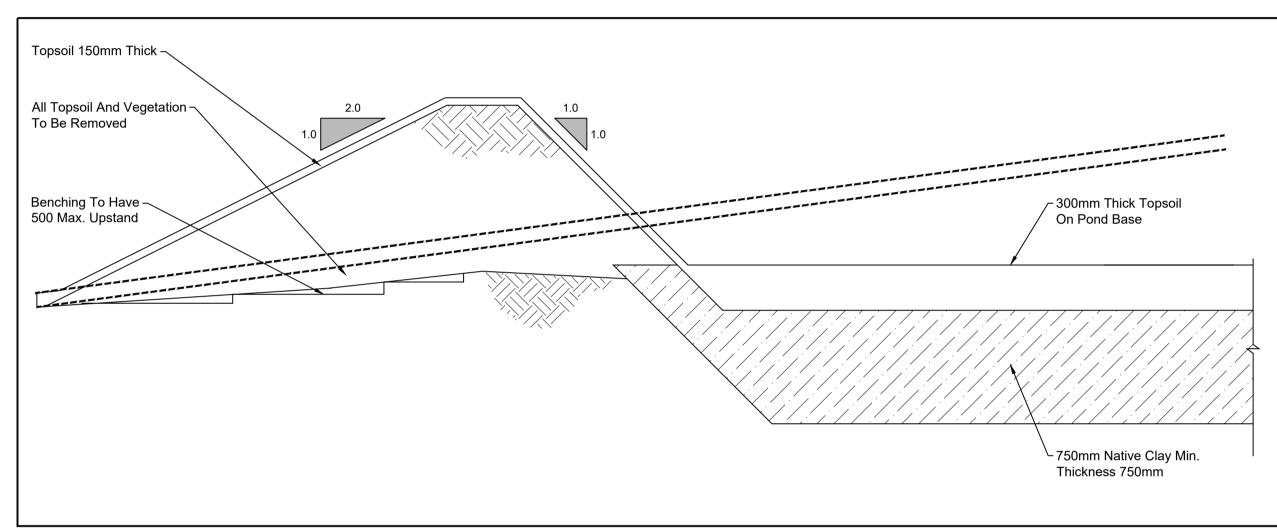

**BUND CONSTRUCTION** 

**Scale 1:25** 



## **BUND CONSTRUCTION**

**Scale 1:25** 



## **BUND CONSTRUCTION**

**Scale 1:25** 

If Applicable : Ordnance Survey Ireland Licence No. CYAL50221678 © Ordnance Survey Ireland and Government of Ireland



|                                         | Overflow                 |         |  |  |  |  |  |
|-----------------------------------------|--------------------------|---------|--|--|--|--|--|
|                                         | Dispersed Outflow Detail |         |  |  |  |  |  |
|                                         | 2000                     |         |  |  |  |  |  |
| Existing Natural Vegetated Gro          | $\downarrow$             | <u></u> |  |  |  |  |  |
| PLAN OF POND OUTFALL DETAIL  Scale 1:25 |                          |         |  |  |  |  |  |



**Scale 1:2