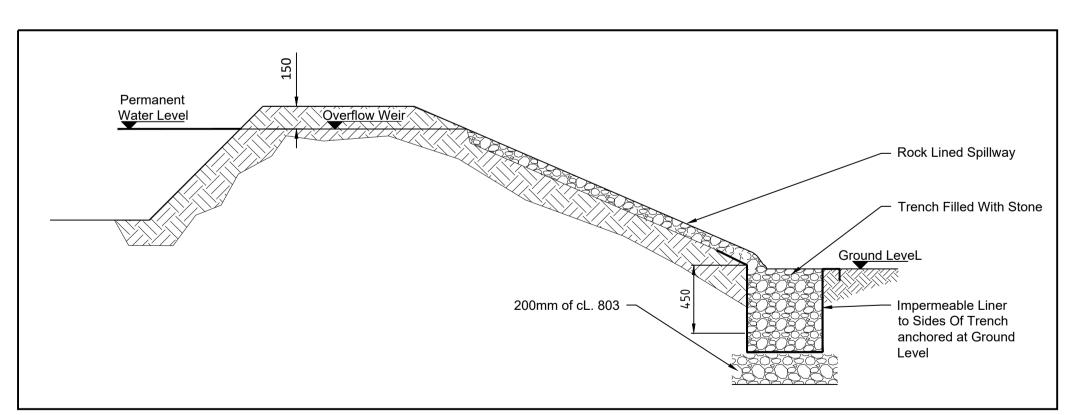

## **BUND CONSTRUCTION**

**Scale 1:25** 

If Applicable : Ordnance Survey Ireland Licence No. CYAL50221678 © Ordnance Survey Ireland and Government of Ireland

|                                         | Overflow                 |         |  |  |  |  |  |
|-----------------------------------------|--------------------------|---------|--|--|--|--|--|
|                                         | Dispersed Outflow Detail |         |  |  |  |  |  |
|                                         | 2000                     |         |  |  |  |  |  |
| Existing Natural Vegetated Gro          | $\downarrow$             | <u></u> |  |  |  |  |  |
| PLAN OF POND OUTFALL DETAIL  Scale 1:25 |                          |         |  |  |  |  |  |